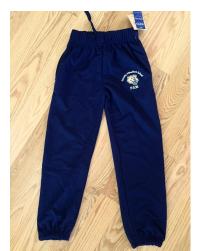

# P.S. 16 UNIFORM ORDER FORM:

| Student's Na   | me:         |              |               |                                          |                     |
|----------------|-------------|--------------|---------------|------------------------------------------|---------------------|
| Grade:         |             |              | Room: _       |                                          | <u> </u>            |
| Parent Email   | :           |              |               | 5-8-8-8-1-1-1-1-1-1-1-1-1-1-1-1-1-1-1-1- | <del>10-102</del> - |
| Contact Phor   | ne:         |              |               |                                          |                     |
| ROYAL BLU      | E Short Sle | eve Unifor   | m Polo w. Lo  | go: (\$15.00)                            |                     |
| Size: (Circle) | XS (2-4)    | S (6-8)      | M (10-12)     | L (14-16)                                | XL (18-20)          |
| Quantity:      |             |              |               | 1                                        |                     |
| ROYAL BLU      | E Long Sle  | eve Uniforr  | n Polo w. Lo  | go: (\$20.00 <u>)</u>                    |                     |
| Size: (Circle) | XS (2-4)    | S (6-8)      | M (10-12)     | L (14-16)                                | XL (18-20)          |
| Quantity:      |             |              |               | -                                        |                     |
| NAVY BLU       | E Gym LOI   | NG Sleeve    | T-Shirt w. Lo | ogo: (\$15.00 <u>)</u>                   |                     |
| Size: (Circle) | XS (2-4)    | S (6-8).     | M (10-12)     | L (14/16).                               | XL (18/20           |
| Quantity:      | -           |              | -             | T                                        | -                   |
| NAVY BLUE      | Gym T-Shi   | rt w. Logo:  | (\$10.00)     |                                          |                     |
| Size: (Circle) | XS (2-4)    | S (6-8)      | M (10-12)     | L (14-16)                                | XL (18-20)          |
| Quantity:      |             |              |               | 1 <del>- 10- 10</del>                    |                     |
| NAVY BLUE      | Gym Pant    | w. Logo: (\$ | <u> </u>      |                                          |                     |
| Size: (Circle) | XS (2-4)    | S (6-8).     | M (10-12)     | L (14/16).                               | XL (18/20           |
| Quantity:      |             |              |               |                                          | ·                   |
|                |             |              |               |                                          |                     |