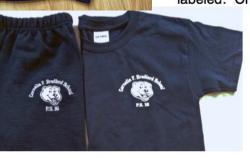

# P.S. 16 UNIFORM ORDER FORM:

| Student's Na   | me:         |              |               |                                          |                     |
|----------------|-------------|--------------|---------------|------------------------------------------|---------------------|
| Grade:         |             |              | Room: _       |                                          | <u> </u>            |
| Parent Email   | :           |              |               | 5-8-8-8-1-1-1-1-1-1-1-1-1-1-1-1-1-1-1-1- | <del>10-102</del> - |
| Contact Phor   | ne:         |              |               |                                          |                     |
| ROYAL BLU      | E Short Sle | eve Unifor   | m Polo w. Lo  | go: (\$15.00)                            |                     |
| Size: (Circle) | XS (2-4)    | S (6-8)      | M (10-12)     | L (14-16)                                | XL (18-20)          |
| Quantity:      |             |              |               | 1                                        |                     |
| ROYAL BLU      | E Long Sle  | eve Uniforr  | n Polo w. Lo  | go: (\$20.00 <u>)</u>                    |                     |
| Size: (Circle) | XS (2-4)    | S (6-8)      | M (10-12)     | L (14-16)                                | XL (18-20)          |
| Quantity:      |             |              |               | -                                        |                     |
| NAVY BLU       | E Gym LOI   | NG Sleeve    | T-Shirt w. Lo | ogo: (\$15.00 <u>)</u>                   |                     |
| Size: (Circle) | XS (2-4)    | S (6-8).     | M (10-12)     | L (14/16).                               | XL (18/20           |
| Quantity:      | -           |              | -             | T                                        | -                   |
| NAVY BLUE      | Gym T-Shi   | rt w. Logo:  | (\$10.00)     |                                          |                     |
| Size: (Circle) | XS (2-4)    | S (6-8)      | M (10-12)     | L (14-16)                                | XL (18-20)          |
| Quantity:      |             |              |               | 1 <del>- 10- 10</del>                    |                     |
| NAVY BLUE      | Gym Pant    | w. Logo: (\$ | <u> </u>      |                                          |                     |
| Size: (Circle) | XS (2-4)    | S (6-8).     | M (10-12)     | L (14/16).                               | XL (18/20           |
| Quantity:      |             |              |               |                                          | ·                   |
|                |             |              |               |                                          |                     |